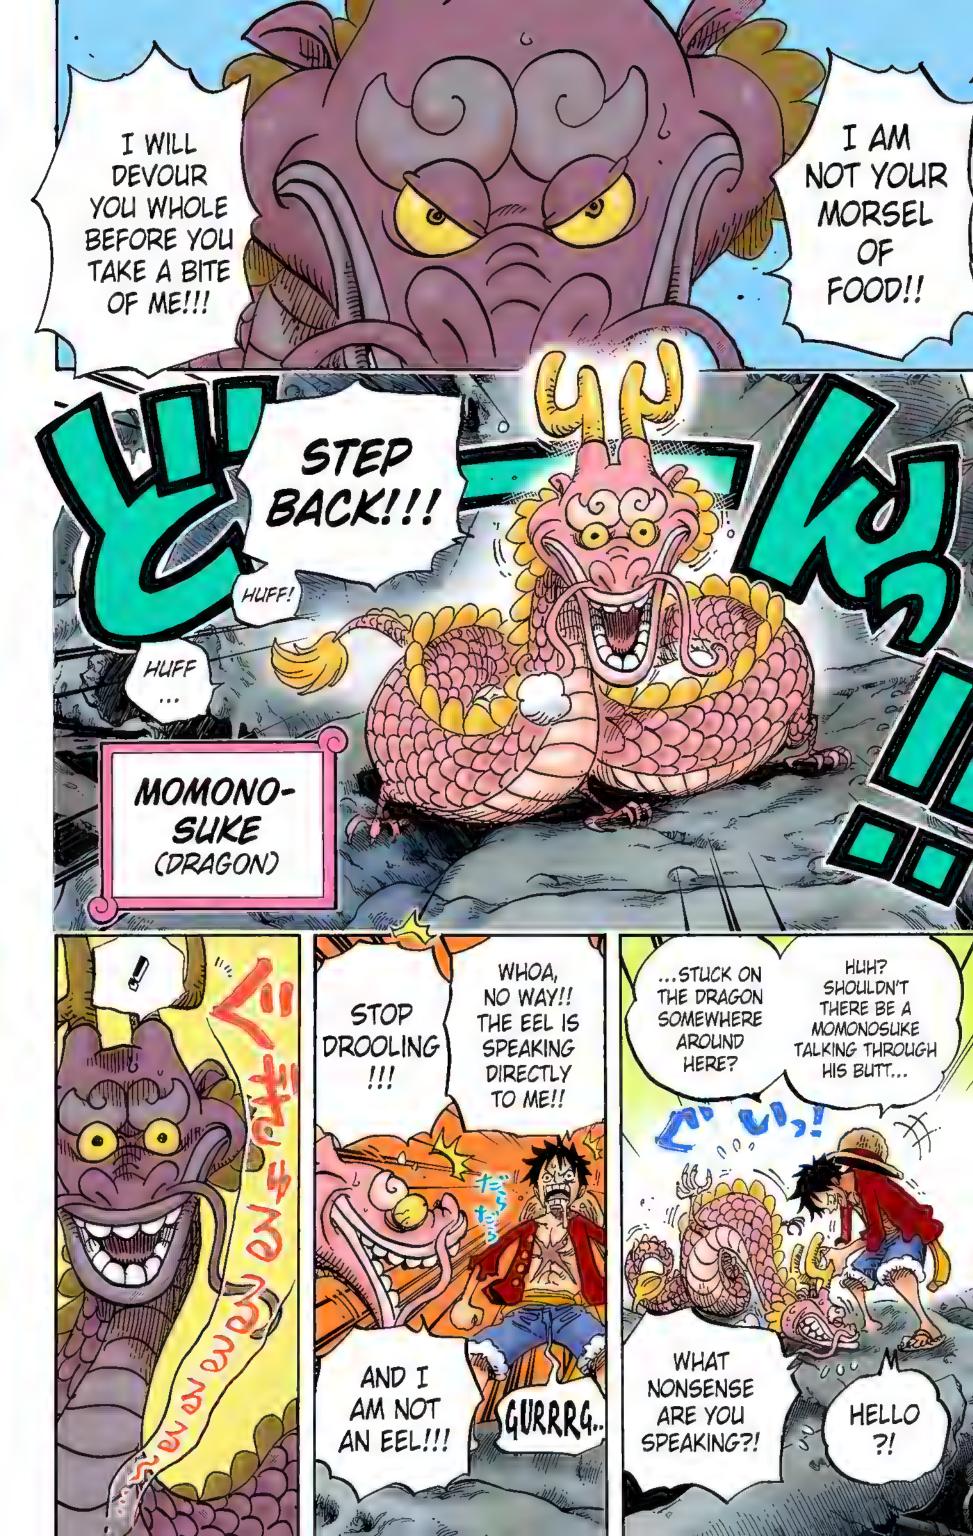

Odacchi! I've noticed something. Are the names Foxfire Kin'emon Q: and his son Momonosuke taken from the old-time movie star Kinnosuke Nakamura?! Well?!

--Kamiki

- A: Yes! You're correct. He was a star of period movies, and I'm a huge fan. Isn't it funny how when my little riddles get solved, I'm really excited?! Well, how about I tease a little something coming ahead? Luffy and crew will go to Wano in the future. I've Been dying to draw this story for ages. I'll probably slip in a whole lot of my personal interests in that one. Heehee.
- There are so many characters in the world of *One Piece*. Q: Which one takes the longest to draw?